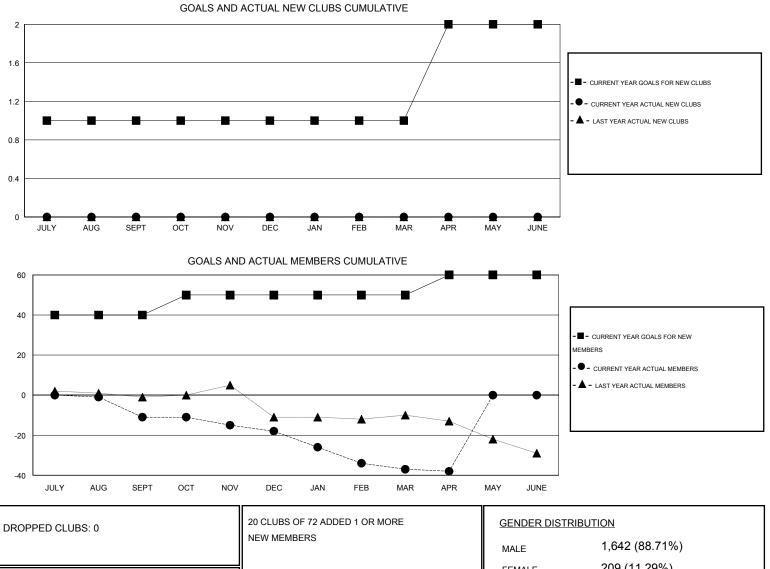

## LOCATION NETHERLANDS

GMT CA 4

|               |                  | Clubs             |                  |                  | Members               |                    |                                     |                    |                  |  |
|---------------|------------------|-------------------|------------------|------------------|-----------------------|--------------------|-------------------------------------|--------------------|------------------|--|
|               | RESU             | LTS FOR 2015-2016 | i                |                  | RESULTS FOR 2015-2016 |                    |                                     |                    |                  |  |
| QUARTER       | NEW CLUB<br>GOAL | NEW CLUBS         | DROPPED<br>CLUBS | NET<br>GAIN/LOSS | QUARTER               | NEW MEMBER<br>GOAL | CHARTER AND<br>NEW MEMBERS<br>ADDED | DROPPED<br>MEMBERS | NET<br>GAIN/LOSS |  |
| JULY/AUG/SEPT | 1                | 0                 | 0                | 0                | JULY/AUG/SEPT         | 40                 | 11                                  | 22                 | -11              |  |
| OCT/NOV/DEC   | 0                | 0                 | 0                | 0                | OCT/NOV/DEC           | 10                 | 8                                   | 15                 | -7               |  |
| JAN/FEB/MAR   | 0                | 0                 | 0                | 0                | JAN/FEB/MAR           | 0                  | 5                                   | 24                 | -19              |  |
| APR/MAY/JUNE  | 1                | 0                 | 0                | 0                | APR/MAY/JUNE          | 10                 | 6                                   | 7                  | -1               |  |

|                 |    |                                            | MALE              | 1,042 (00.71%) |   |
|-----------------|----|--------------------------------------------|-------------------|----------------|---|
| DROPPED MEMBERS |    |                                            | FEMALE            | 209 (11.29%)   |   |
| DECEASED        | 7  | CLICK HERE FOR HEALTH                      |                   |                | 0 |
| CLUB CANCELLED  | 0  | ASSESSMENT DATA                            | FAMILY UNIT MEMBE | RS             | 0 |
| OTHER           | 61 |                                            | HEAD OF HOUSEHO   | D              | 0 |
| TOTAL           | 68 |                                            | NON-HEAD OF HOUS  | EHOLD          | 0 |
|                 |    | wight 2010, Lings Clubs International, All | Dishte Decement   | D              |   |